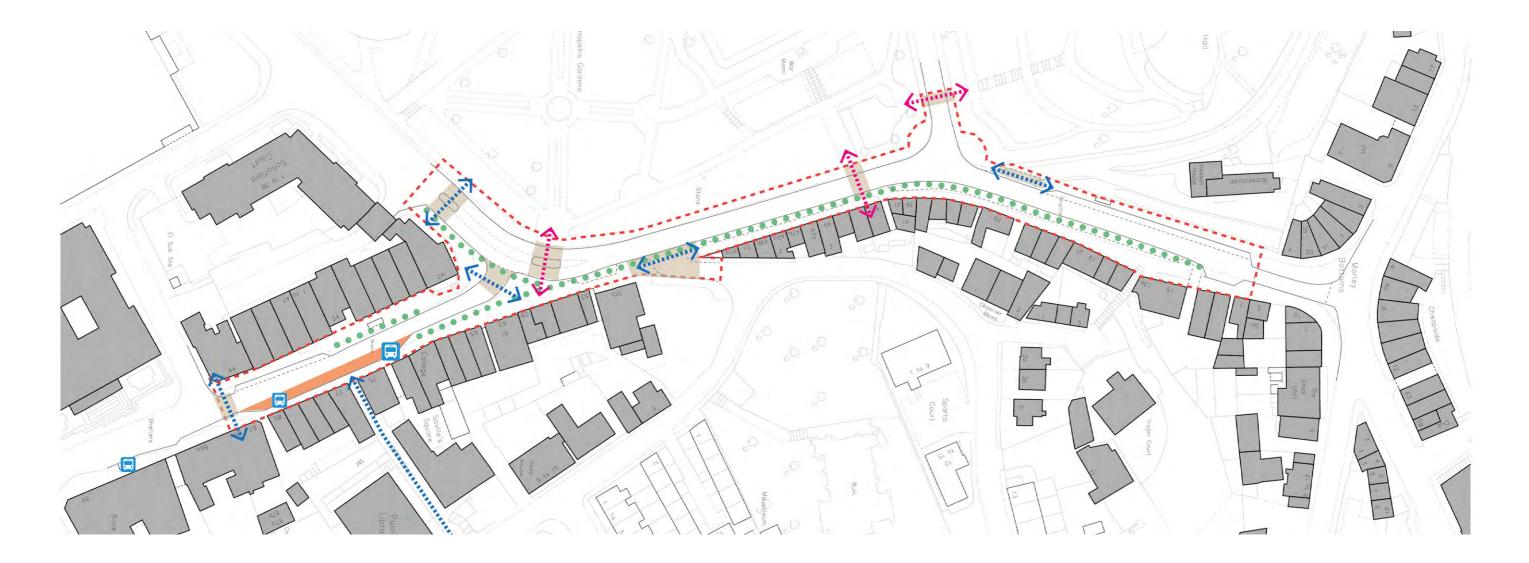

- To endorse the approach on the General Arrangement drawing for Queen Street North Greener and Connected public realm scheme (phase 2) which is subject to further targeted consultation as part of design review and approval.
- To endorse the extension of the initial boundary of the Heritage Investment grant fund with a review of this new boundary again in six months (November 2024).
- To support progressing the listed bank buildings as potential options for the Heritage Investment Fund flexible funding pot.