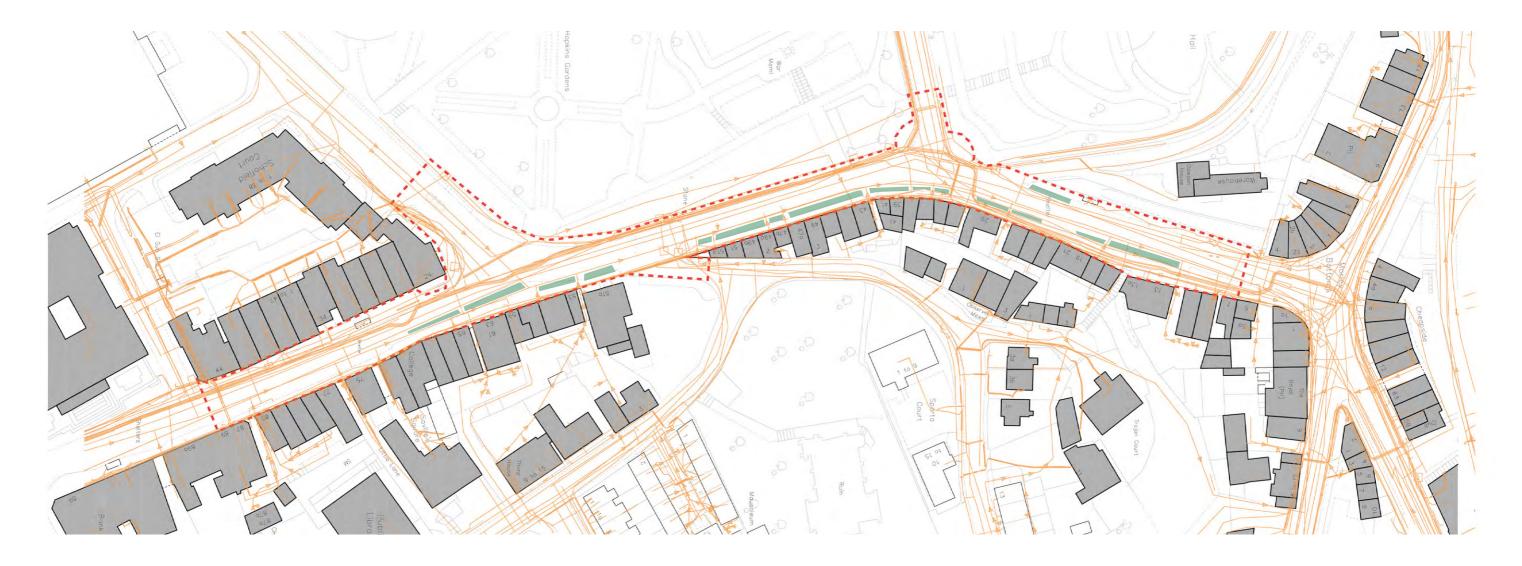

#### 7.2 Transport, Greenspace, Health and Wellbeing

- 7.2.1 The Chair of the working group provided an update on progress with both the Greener and Connected and Station Gateway projects.
- 7.2.2 The Beryl Burton Greenway is to start the first phase of tree clearance on site in April 2024. Tree works at Churwell park have nearly been completed. Lewisham Park is nearly finished, Cllr Finnigan outlined the excellent work that has been delivered there. The acquisition of Springfield Mill Park is still to be delivered.
- 7.2.3 The public realm schemes are scheduled to go out to consultation in Spring. Queen Street proposals are focused at improving the footway, having more greenery, benches and shelter. At the working group meeting, concerns were raised around clutter and access issues, and the design team are looking into this.
   ACTION LW to share Public Realm General Agreement plans to be sent out to Board members with 1 week to comment. If there are no comments, the assumption will be made that Board have endorsed the plans.
- 7.2.4 DECISION Board endorsed the removal of the schemes on Albion Street and Albert Road from the programme. Both schemes had key risks associated with delivering them.
- 7.2.5 Board requested the need for before and after images particularly on the public
   7.2.5 realm/parks. ACTION HMG to pick up with LCC Comms Officer about this and how they can be presented.
- ACTION Claire Newton to gather any images Groundwork may have and share with Cllr
   Finnigan and the Chair of the board.
- ACTION MB/CN to continue to look at the prioritisation of schemes with cost and output information and then meet with Cllr Finnigan once undertaken.
- 7.2.8 ACTION MB/CN to have an updated position on scheme costs and their allocation of funds at the next Board meeting.

- To endorse the approach on the General Arrangement drawing for Queen Street North Greener and Connected public realm scheme (phase 2) which is subject to further targeted consultation as part of design review and approval.
- To endorse the extension of the initial boundary of the Heritage Investment grant fund with a review of this new boundary again in six months (November 2024).
- To support progressing the listed bank buildings as potential options for the Heritage Investment Fund flexible funding pot.