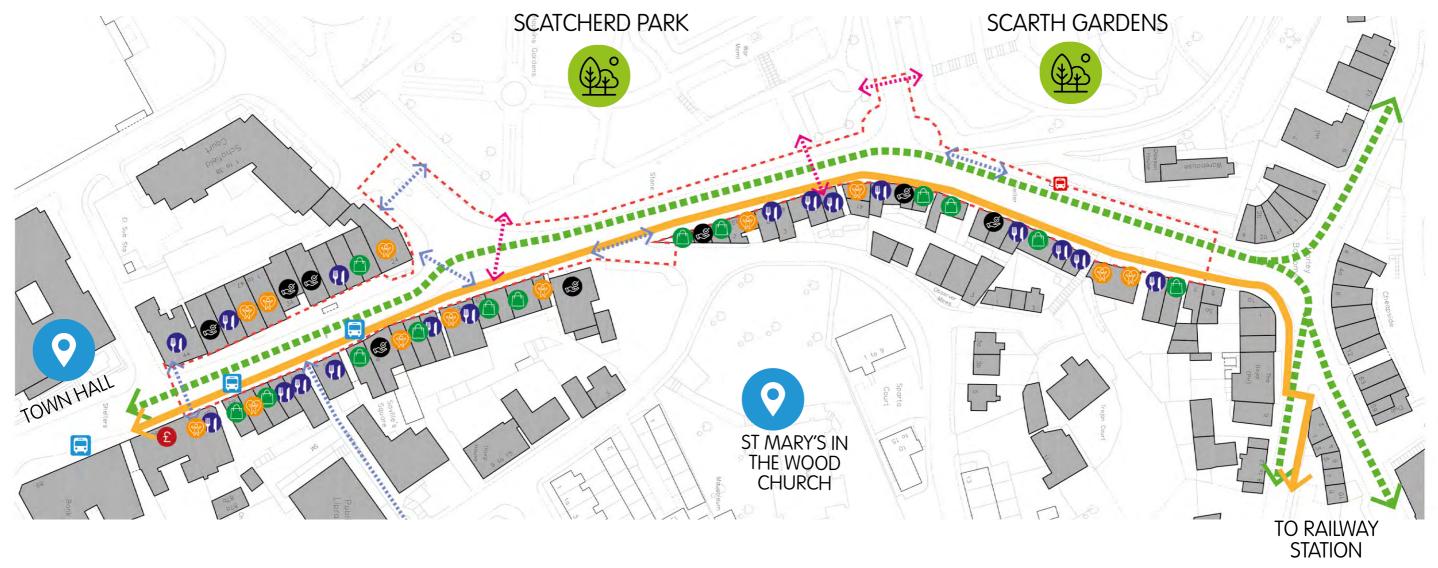

#### 7.2 Transport, Greenspace, Health and Wellbeing

- 7.2.1 The Chair of the working group provided an update on progress with both the Greener and Connected and Station Gateway projects.
- 7.2.2 The Beryl Burton Greenway is to start the first phase of tree clearance on site in April 2024. Tree works at Churwell park have nearly been completed. Lewisham Park is nearly finished, Cllr Finnigan outlined the excellent work that has been delivered there. The acquisition of Springfield Mill Park is still to be delivered.
- 7.2.3 The public realm schemes are scheduled to go out to consultation in Spring. Queen Street proposals are focused at improving the footway, having more greenery, benches and shelter. At the working group meeting, concerns were raised around clutter and access issues, and the design team are looking into this.
   ACTION LW to share Public Realm General Agreement plans to be sent out to Board members with 1 week to comment. If there are no comments, the assumption will be made that Board have endorsed the plans.
- 7.2.4 DECISION Board endorsed the removal of the schemes on Albion Street and Albert Road from the programme. Both schemes had key risks associated with delivering them.
- 7.2.5 Board requested the need for before and after images particularly on the public
   7.2.5 realm/parks. ACTION HMG to pick up with LCC Comms Officer about this and how they can be presented.
- ACTION Claire Newton to gather any images Groundwork may have and share with Cllr
   Finnigan and the Chair of the board.
- ACTION MB/CN to continue to look at the prioritisation of schemes with cost and output information and then meet with Cllr Finnigan once undertaken.
- 7.2.8 ACTION MB/CN to have an updated position on scheme costs and their allocation of funds at the next Board meeting.

#### Comms and stakeholder engagement

- Consultations are still being planned for Spring/Summer 2024 for the remainder of projects. The Inclusive Design Panel is continuing to be updated and engaged with as projects progress through relevant design stages. The next Inclusive Design Panel meeting took place on 8 May to review the designs for the Learning and Skills Centre project.
- Consultations are currently live on commonplace for the greenspaces, Springfield Mill Park, Scatcherd Park and Scarth Gardens. The consultation will be open for 4 weeks until start of June. In person consultation sessions will also be taking place in each of the parks. Cottingley, Beryl Burton and Bruntcliffe greenspaces will all be launched for consultation week commencing 13 May.
- On 2<sup>nd</sup> May the White Rose Shopping Centre Community Awards recognised Morley Town Deal Leeds City Council officers, partners (Ahead Partnership and Munroe K) and the Chair of the Morley Town Deal Board for their contributions to the South Leeds community.
- The annual Towns Fund conference is being held on 25 June in Wolverhampton and Council officers as well as the Morley Town Deal Board Chair will be in attendance. Feedback will be provided to the July Town Deal Board.