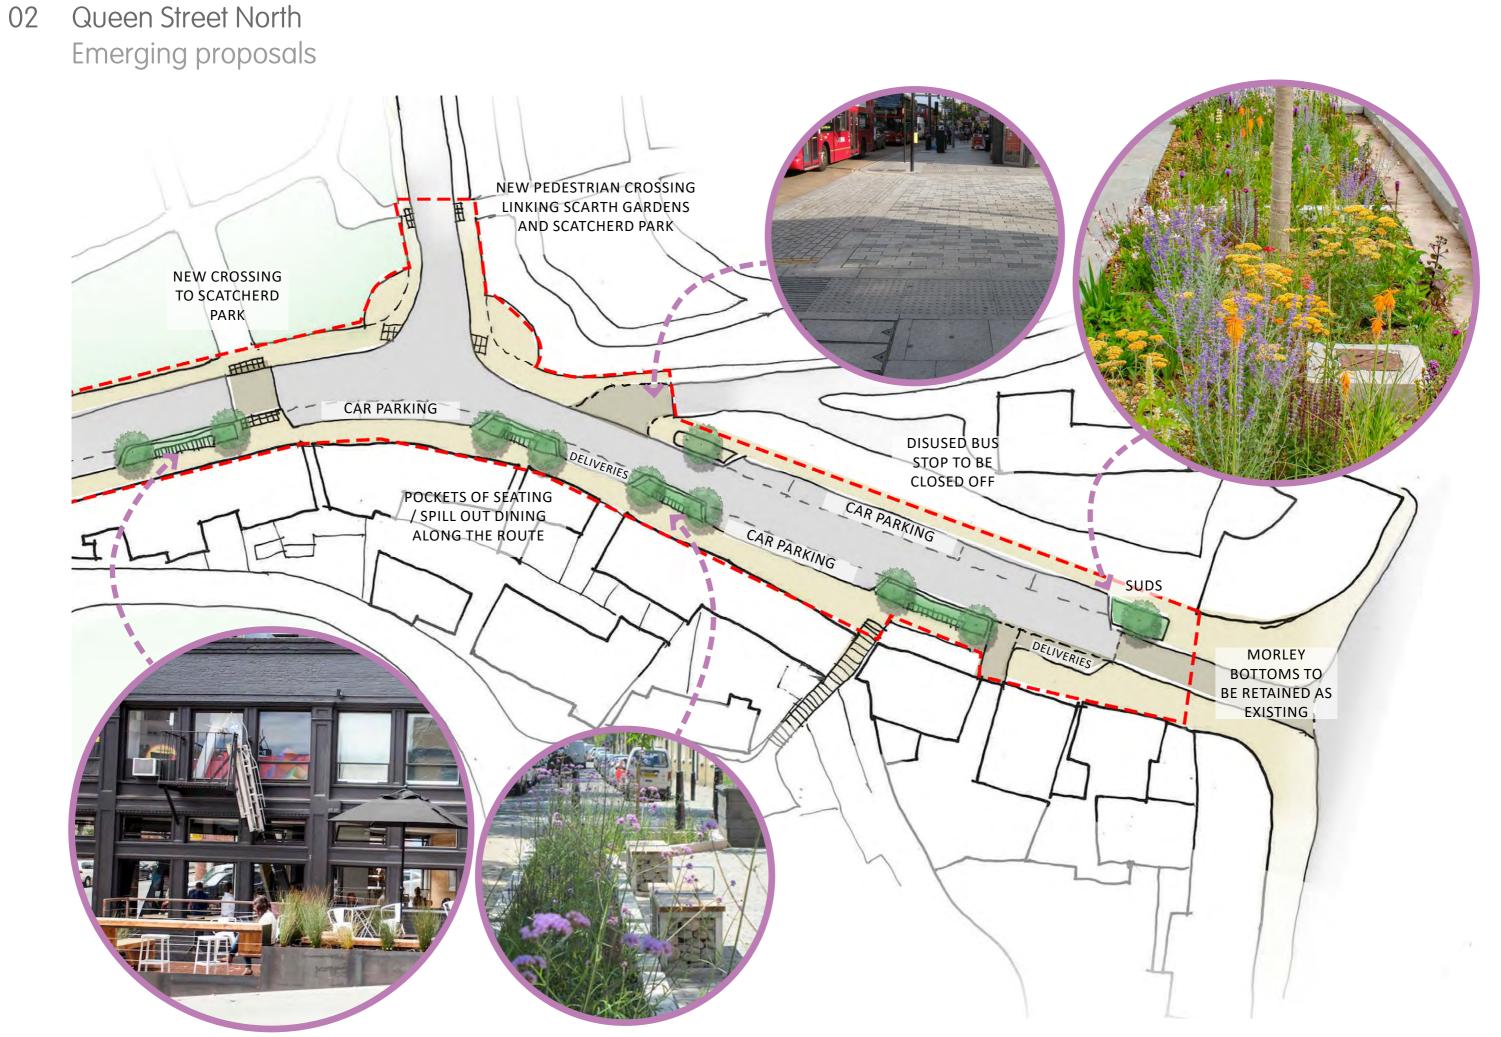

- To endorse the approach on the General Arrangement drawing for Queen Street North Greener and Connected public realm scheme (phase 2) which is subject to further targeted consultation as part of design review and approval.
- To endorse the extension of the initial boundary of the Heritage Investment grant fund with a review of this new boundary again in six months (November 2024).
- To support progressing the listed bank buildings as potential options for the Heritage Investment Fund flexible funding pot.