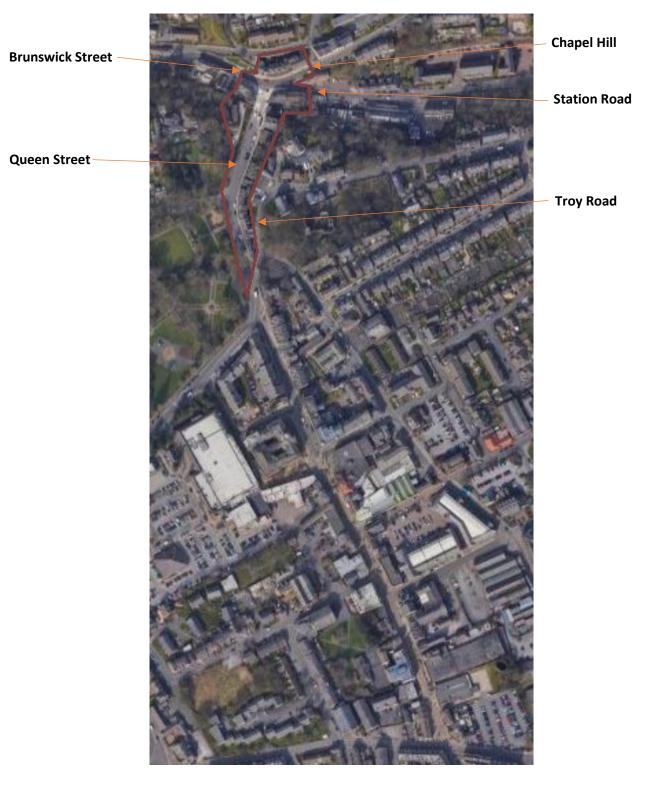

#### **Board Attendees**

Gerald Jennings - Director, G.R. Jennings Properties Ltd (Chair) Steven Foster – Director, Land Securities (Vice Chair) Councillor Robert Finnigan – Morley Town Council Councillor Andrew Hutchison - TBC Councillor Jane Senior - Morley South ward member Office of Andrea Jenkyns MP Rachael Hutchison – Co-opted Member Lalit Surywaski - Community representative Christine Hirst - Community representative Mark Casci - West and North Yorkshire Chamber of Commerce Dawn Ginns – Resident, Morley Dan Merrick - Community representative Matthew Wood - Morley Chamber of Trade & Commerce Cllr Hayden – Executive Member, Leeds City Council

#### 7.2 Transport, Greenspace, Health and Wellbeing

- 7.2.1 The Chair of the working group provided an update on progress with both the Greener and Connected and Station Gateway projects.
- 7.2.2 The Beryl Burton Greenway is to start the first phase of tree clearance on site in April 2024. Tree works at Churwell park have nearly been completed. Lewisham Park is nearly finished, Cllr Finnigan outlined the excellent work that has been delivered there. The acquisition of Springfield Mill Park is still to be delivered.
- 7.2.3 The public realm schemes are scheduled to go out to consultation in Spring. Queen Street proposals are focused at improving the footway, having more greenery, benches and shelter. At the working group meeting, concerns were raised around clutter and access issues, and the design team are looking into this.
   ACTION LW to share Public Realm General Agreement plans to be sent out to Board members with 1 week to comment. If there are no comments, the assumption will be made that Board have endorsed the plans.
- 7.2.4 DECISION Board endorsed the removal of the schemes on Albion Street and Albert Road from the programme. Both schemes had key risks associated with delivering them.
- 7.2.5 Board requested the need for before and after images particularly on the public
   7.2.5 realm/parks. ACTION HMG to pick up with LCC Comms Officer about this and how they can be presented.
- ACTION Claire Newton to gather any images Groundwork may have and share with Cllr
   Finnigan and the Chair of the board.
- ACTION MB/CN to continue to look at the prioritisation of schemes with cost and output information and then meet with Cllr Finnigan once undertaken.
- 7.2.8 ACTION MB/CN to have an updated position on scheme costs and their allocation of funds at the next Board meeting.