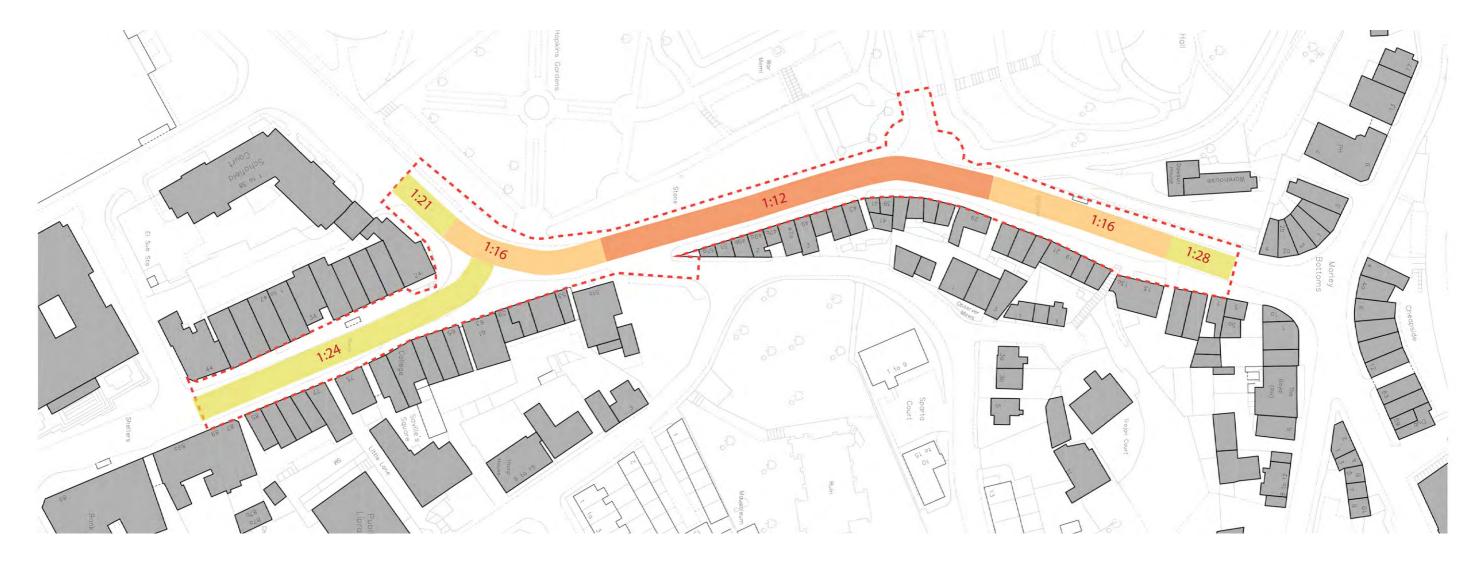

#### 7.2 Transport, Greenspace, Health and Wellbeing

- 7.2.1 The Chair of the working group provided an update on progress with both the Greener and Connected and Station Gateway projects.
- 7.2.2 The Beryl Burton Greenway is to start the first phase of tree clearance on site in April 2024. Tree works at Churwell park have nearly been completed. Lewisham Park is nearly finished, Cllr Finnigan outlined the excellent work that has been delivered there. The acquisition of Springfield Mill Park is still to be delivered.
- 7.2.3 The public realm schemes are scheduled to go out to consultation in Spring. Queen Street proposals are focused at improving the footway, having more greenery, benches and shelter. At the working group meeting, concerns were raised around clutter and access issues, and the design team are looking into this.
   ACTION LW to share Public Realm General Agreement plans to be sent out to Board members with 1 week to comment. If there are no comments, the assumption will be made that Board have endorsed the plans.
- 7.2.4 DECISION Board endorsed the removal of the schemes on Albion Street and Albert Road from the programme. Both schemes had key risks associated with delivering them.
- 7.2.5 Board requested the need for before and after images particularly on the public
   7.2.5 realm/parks. ACTION HMG to pick up with LCC Comms Officer about this and how they can be presented.
- ACTION Claire Newton to gather any images Groundwork may have and share with Cllr
   Finnigan and the Chair of the board.
- ACTION MB/CN to continue to look at the prioritisation of schemes with cost and output information and then meet with Cllr Finnigan once undertaken.
- 7.2.8 ACTION MB/CN to have an updated position on scheme costs and their allocation of funds at the next Board meeting.