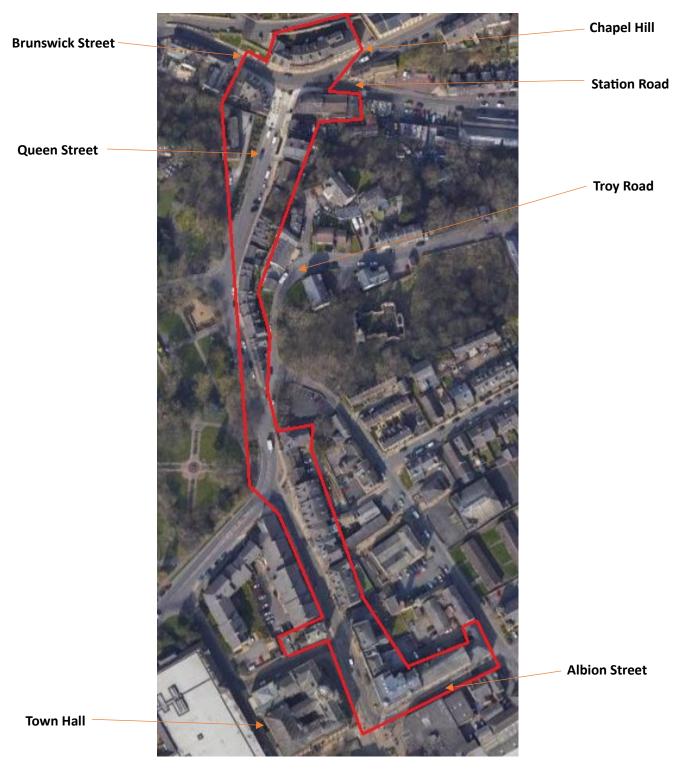

#### 7.2 Transport, Greenspace, Health and Wellbeing

- 7.2.1 The Chair of the working group provided an update on progress with both the Greener and Connected and Station Gateway projects.
- 7.2.2 The Beryl Burton Greenway is to start the first phase of tree clearance on site in April 2024. Tree works at Churwell park have nearly been completed. Lewisham Park is nearly finished, Cllr Finnigan outlined the excellent work that has been delivered there. The acquisition of Springfield Mill Park is still to be delivered.
- 7.2.3 The public realm schemes are scheduled to go out to consultation in Spring. Queen Street proposals are focused at improving the footway, having more greenery, benches and shelter. At the working group meeting, concerns were raised around clutter and access issues, and the design team are looking into this.
   ACTION LW to share Public Realm General Agreement plans to be sent out to Board members with 1 week to comment. If there are no comments, the assumption will be made that Board have endorsed the plans.
- 7.2.4 DECISION Board endorsed the removal of the schemes on Albion Street and Albert Road from the programme. Both schemes had key risks associated with delivering them.
- 7.2.5 Board requested the need for before and after images particularly on the public
   7.2.5 realm/parks. ACTION HMG to pick up with LCC Comms Officer about this and how they can be presented.
- ACTION Claire Newton to gather any images Groundwork may have and share with Cllr
   Finnigan and the Chair of the board.
- ACTION MB/CN to continue to look at the prioritisation of schemes with cost and output information and then meet with Cllr Finnigan once undertaken.
- 7.2.8 ACTION MB/CN to have an updated position on scheme costs and their allocation of funds at the next Board meeting.

#### Town Centre, Placemaking and Culture

7.3.1 The working group chair had nothing further to add on the Town Hall project. The success to date on the Heritage Investment Fund project was noted by Board Members.