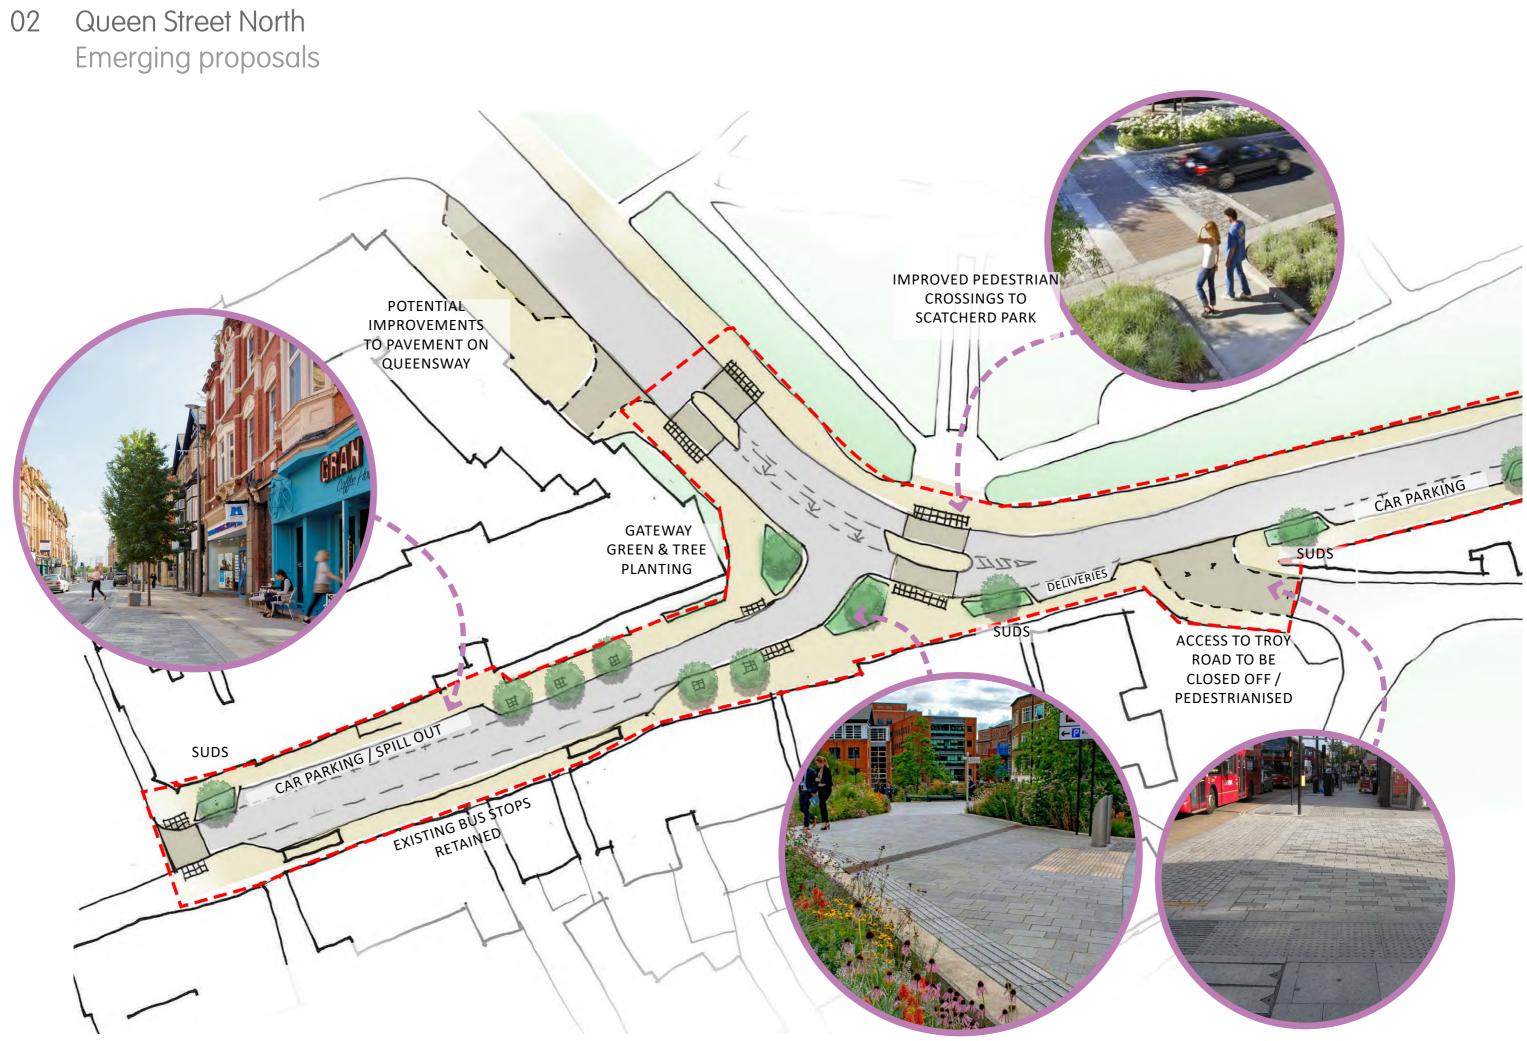

- To endorse the approach on the General Arrangement drawing for Queen Street North Greener and Connected public realm scheme (phase 2) which is subject to further targeted consultation as part of design review and approval.
- To endorse the extension of the initial boundary of the Heritage Investment grant fund with a review of this new boundary again in six months (November 2024).
- To support progressing the listed bank buildings as potential options for the Heritage Investment Fund flexible funding pot.