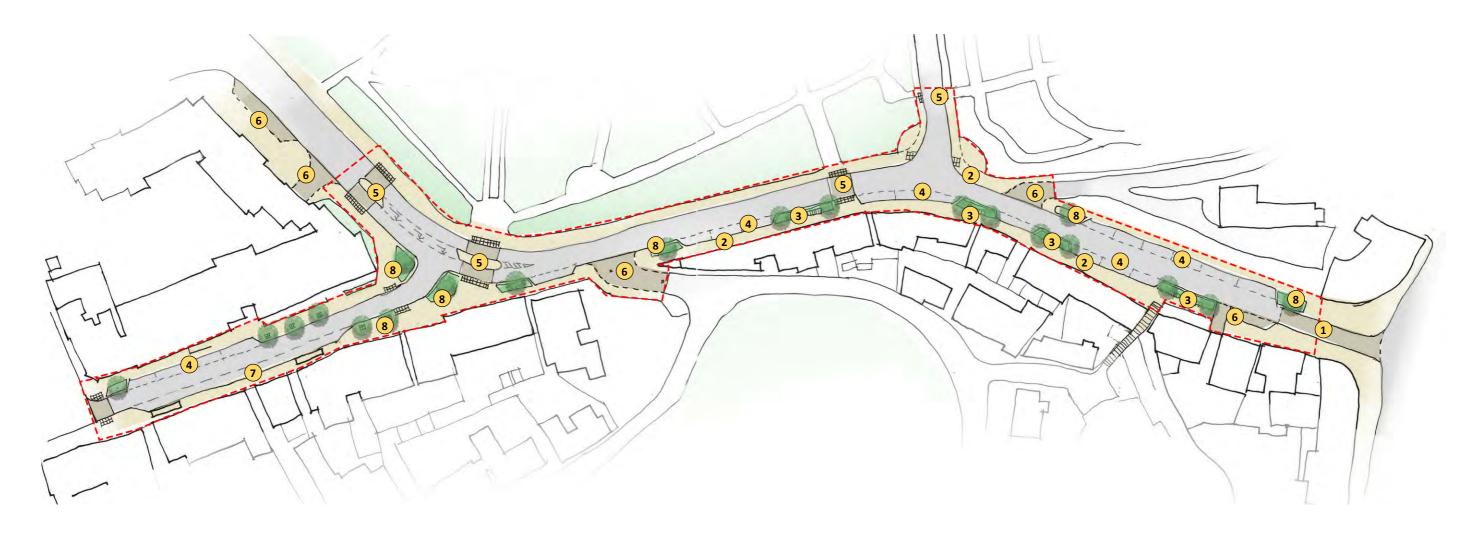

- To endorse the approach on the General Arrangement drawing for Queen Street North Greener and Connected public realm scheme (phase 2) which is subject to further targeted consultation as part of design review and approval.
- To endorse the extension of the initial boundary of the Heritage Investment grant fund with a review of this new boundary again in six months (November 2024).
- To support progressing the listed bank buildings as potential options for the Heritage Investment Fund flexible funding pot.