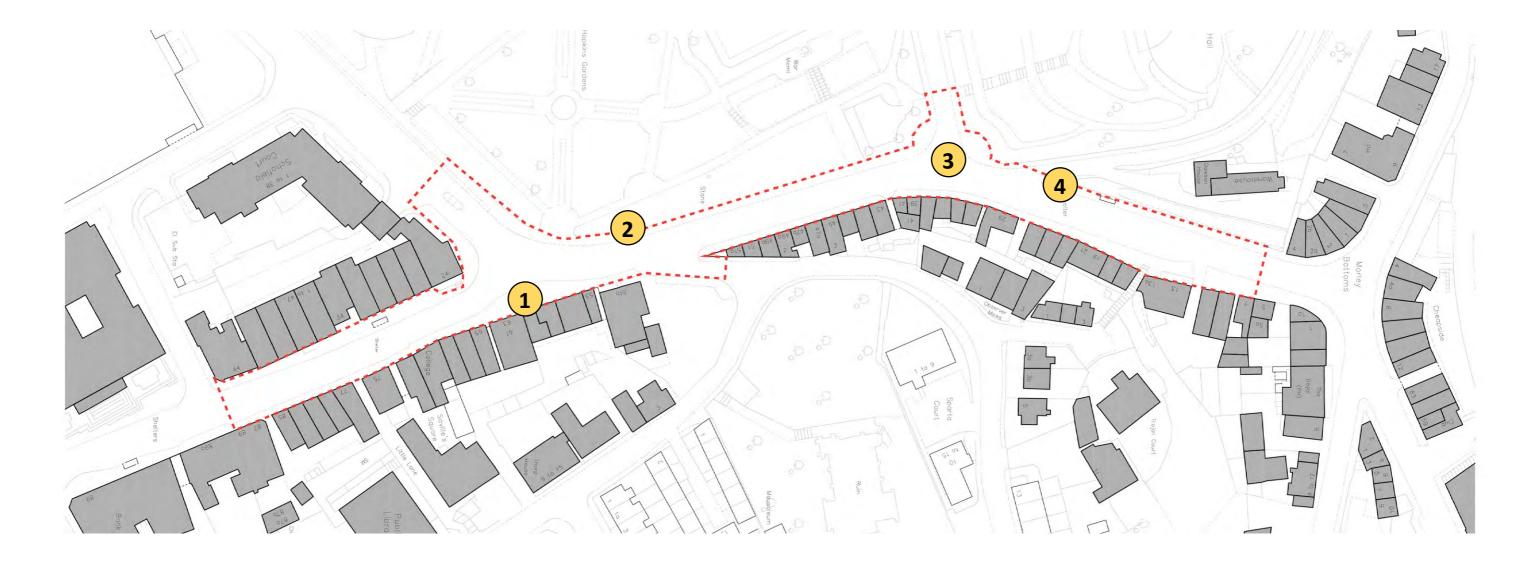

#### 7.2 Transport, Greenspace, Health and Wellbeing

- 7.2.1 The Chair of the working group provided an update on progress with both the Greener and Connected and Station Gateway projects.
- 7.2.2 The Beryl Burton Greenway is to start the first phase of tree clearance on site in April 2024. Tree works at Churwell park have nearly been completed. Lewisham Park is nearly finished, Cllr Finnigan outlined the excellent work that has been delivered there. The acquisition of Springfield Mill Park is still to be delivered.
- 7.2.3 The public realm schemes are scheduled to go out to consultation in Spring. Queen Street proposals are focused at improving the footway, having more greenery, benches and shelter. At the working group meeting, concerns were raised around clutter and access issues, and the design team are looking into this.
   ACTION LW to share Public Realm General Agreement plans to be sent out to Board members with 1 week to comment. If there are no comments, the assumption will be made that Board have endorsed the plans.
- 7.2.4 DECISION Board endorsed the removal of the schemes on Albion Street and Albert Road from the programme. Both schemes had key risks associated with delivering them.
- 7.2.5 Board requested the need for before and after images particularly on the public
   7.2.5 realm/parks. ACTION HMG to pick up with LCC Comms Officer about this and how they can be presented.
- ACTION Claire Newton to gather any images Groundwork may have and share with Cllr
   Finnigan and the Chair of the board.
- ACTION MB/CN to continue to look at the prioritisation of schemes with cost and output information and then meet with Cllr Finnigan once undertaken.
- 7.2.8 ACTION MB/CN to have an updated position on scheme costs and their allocation of funds at the next Board meeting.