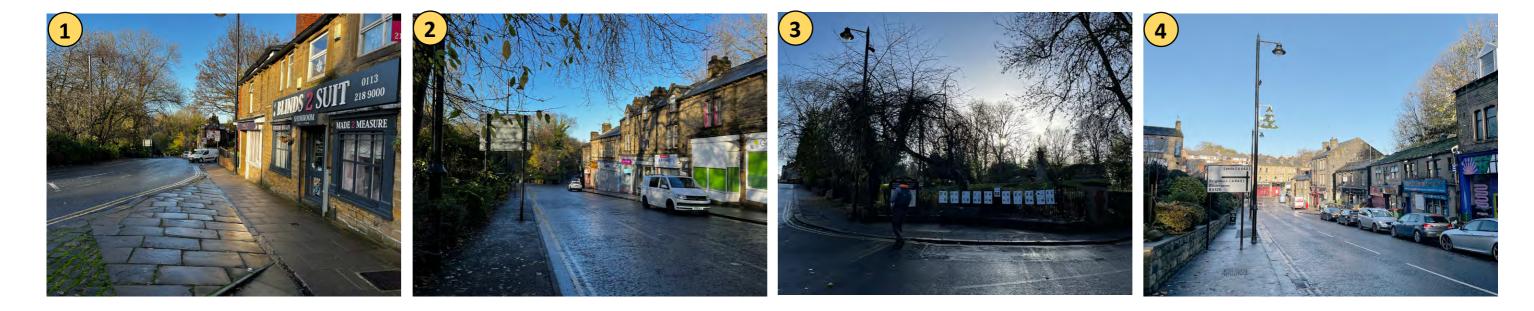

#### 7.2 Transport, Greenspace, Health and Wellbeing

- 7.2.1 The Chair of the working group provided an update on progress with both the Greener and Connected and Station Gateway projects.
- 7.2.2 The Beryl Burton Greenway is to start the first phase of tree clearance on site in April 2024. Tree works at Churwell park have nearly been completed. Lewisham Park is nearly finished, Cllr Finnigan outlined the excellent work that has been delivered there. The acquisition of Springfield Mill Park is still to be delivered.
- 7.2.3 The public realm schemes are scheduled to go out to consultation in Spring. Queen Street proposals are focused at improving the footway, having more greenery, benches and shelter. At the working group meeting, concerns were raised around clutter and access issues, and the design team are looking into this.
   ACTION LW to share Public Realm General Agreement plans to be sent out to Board members with 1 week to comment. If there are no comments, the assumption will be made that Board have endorsed the plans.
- 7.2.4 DECISION Board endorsed the removal of the schemes on Albion Street and Albert Road from the programme. Both schemes had key risks associated with delivering them.
- 7.2.5 Board requested the need for before and after images particularly on the public
   7.2.5 realm/parks. ACTION HMG to pick up with LCC Comms Officer about this and how they can be presented.
- ACTION Claire Newton to gather any images Groundwork may have and share with Cllr
   Finnigan and the Chair of the board.
- ACTION MB/CN to continue to look at the prioritisation of schemes with cost and output information and then meet with Cllr Finnigan once undertaken.
- 7.2.8 ACTION MB/CN to have an updated position on scheme costs and their allocation of funds at the next Board meeting.